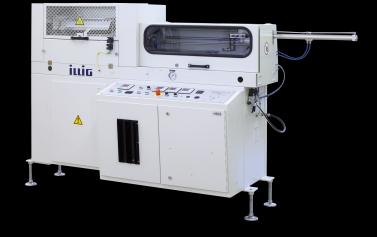

### Rimming Machine

The automatic rim rolling machine BAG 50b curls the rim of round drink cups or similar-shaped containers.

The automatic rim rolling machine BAG curls the rim of round drink cups or similar-shaped containers. The high-performance ILLIG machines can process different cup sizes by simply changing the inlet and outlet holes. An electronically controlled thermostat ensures consistent high quality. The heating performance is adjusted according to the cup material being processed. A counting unit is required for the BAG.

#### **TECHNICAL DATA**

BAG 50

**Rimming Machine** 

 $\mathsf{max.}\,65,\!000_{\,1/h}$ 

 $_{\text{max.}}130\,_{\text{mm}}$ 

**Cup performance** 

Formed part diameter

max. 8 mm

 $\max$  6 kW

**Gradient rimming screw** 

Radiation heating element