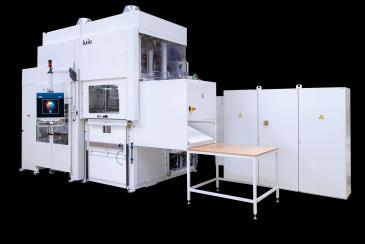

### Sheet-processing machines

Production systems for processing of sheet and film material into precisely shaped deep-drawn parts based on the universal forming machine UA-g and ILLIG IC-process controlled UA-machines.

The UA 100g is a servo-driven sheet-processing machine with a maximum forming area of 960 mm x 660 mm. The ILLIG UA 100g can also be equipped with a sheet loading unit for automated operation.