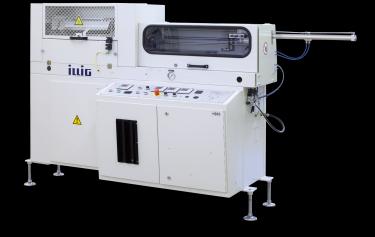

### Rimming Machine

The automatic rim rolling machine BAG 50b curls the rim of round drink cups or similar-shaped containers.

The automatic rim rolling machine BAG curls the rim of round drink cups or similar-shaped containers. The high-performance ILLIG machines can process different cup sizes by simply changing the inlet and outlet holes. An electronically controlled thermostat ensures consistent high quality. The heating performance is adjusted according to the cup material being processed. A counting unit is required for the BAG.

#### **TECHNICAL DATA**

BAG 50

**Rimming Machine** 

 $max. 65,000\,\mathrm{l/h}$ 

 $\mathsf{max.}\,130\,\mathsf{mm}$ 

**Cup performance** 

Formed part diameter

max. 8 mm

 $\max.6\,\mathrm{kW}$ 

**Gradient rimming screw** 

Radiation heating element